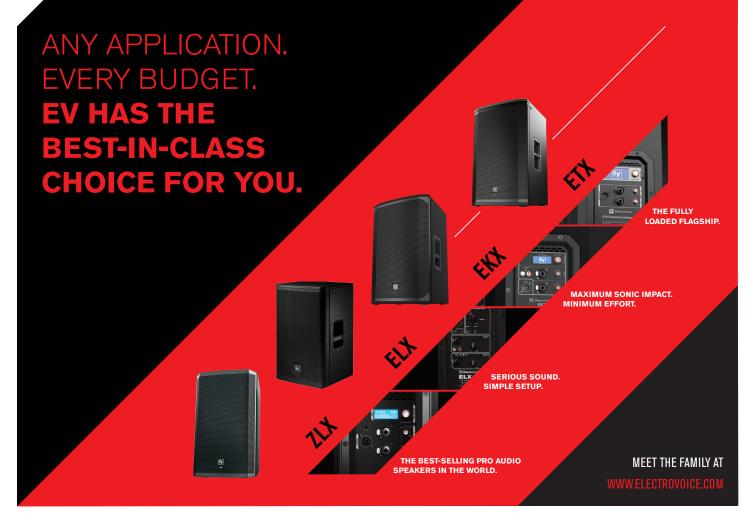

## THE FULLY LOADED FLAGSHIP.

Premium EV components and QuickSmartDSP Pro make ETX the highest-performance portable speakers available today. Six models are available for the most demanding applications. Advanced protection processing and concert-grade construction make ETX stand apart as our fully loaded flagship.

The newest member of the EV family, EKX delivers a step up in power and processing. Equipped with QuickSmartDSP Plus, it offers a level of flexibility and control that the competition cannot match: maximum sonic impact with minimum effort.

## SERIOUS SOUND. SIMPLE SETUP.

Easy to use and durable, ELX offers solid wood cabinets and higher output than other speakers in its class. For serious EV sound with simple setup, choose ELX.

## THE BEST-SELLING

Packed with features and incredibly

lightweight, ZLX offers premium sound quality and DSP control that positions them as the best-value pro audio speakers available today. That's why ZLX are the #1-selling pro audio speakers in the world.